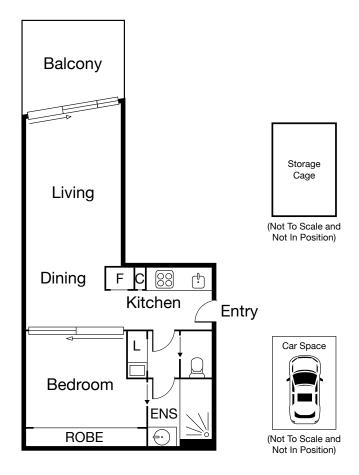

Located only a stone's throw from Melbourne's CBD. This modern apartment is located on the fourth floor, comprising a king size bedroom enhanced by a two-way contemporary bathroom, ample robe space and fresh timber floors. A chic stone kitchen, with all the utilities through to an open plan meals and living room to a private oversized, functional terrace. Completed with electricity and gas supply and fully ducted heating and cooling unit for your comfort. Fantastic for the first home buyer or investor.